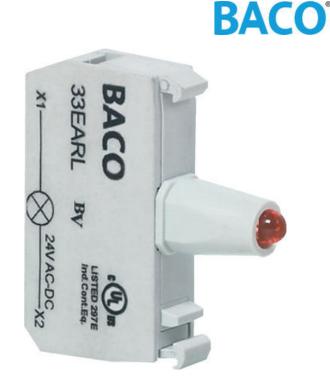

## LED BLOCKS

Screw terminals

33EAWM LED BLOCK SCREW 130V WHITE

- Long lifetime upto 100,000 hours
- 5 colour & voltage options
- Finger safe IP20 terminals

## PRODUCT DESCRIPTION

LED blocks with screw terminal connection that snap directly in the centre position of 1, 3 or 5 position clips. Suitable for all illuminated pushbutton, selector switch, mushroom or pilot light heads. Available in colour options, red, green, yellow, white & blue. Available in voltage options 12-24Vac/dc, 48Vac/dc, 110Vdc, 130Vac & 230Vac. Long lifetime of up to 100,000 hours.