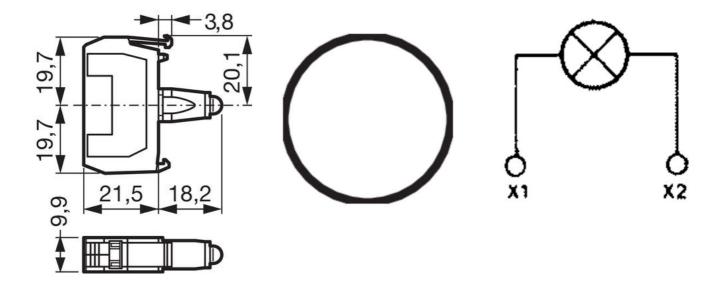

## **SPECIFICATIONS**

| Approvals                                 | UL 508, CSA 22.2, BV, CB, CE |
|-------------------------------------------|------------------------------|
| Climate resistance cyclic damp heat       | IEC 60068-2-3                |
| Climate resistance to sea air             | IEC 60068-2-52               |
| Climate-resistant heat                    | IEC 60068-2-30               |
| Color                                     | White                        |
| Connection solid wire max                 | 2,5 mm²                      |
| Connection stranded wire with ferrule max | 1.5 mm²                      |
| Connection stranded wire with ferrule min | 0.5 mm²                      |
| Frequenze                                 | 50/60 Hz                     |
| LED supply voltage                        | 130V AC                      |
| LED Voltage Tolerance                     | ± 10%                        |
| Lifetime at rated supply voltage (25°C)   | 50000 h                      |
| Power consumption                         | 20 mA ±10%                   |

| Protection rating rear of panel        | IP20   |
|----------------------------------------|--------|
| Rated impulse withstand voltage Uimp   | 4 kV   |
| (Overvoltage cat III - Pollution 3)    |        |
| Rated insulation voltage Ui            | 300 V  |
|                                        |        |
| Temperature range bearing, from        | -40 °C |
| Temperature range bearing, to          | 70 °C  |
| · ····p ·· ··························· |        |
| Temperature range from                 | -25 °C |
|                                        |        |
| Temperature range to                   | 70 °C  |
|                                        |        |
| Torque max                             | 1,2 Nm |
| Weight                                 | 17 g   |
| •                                      | 5      |